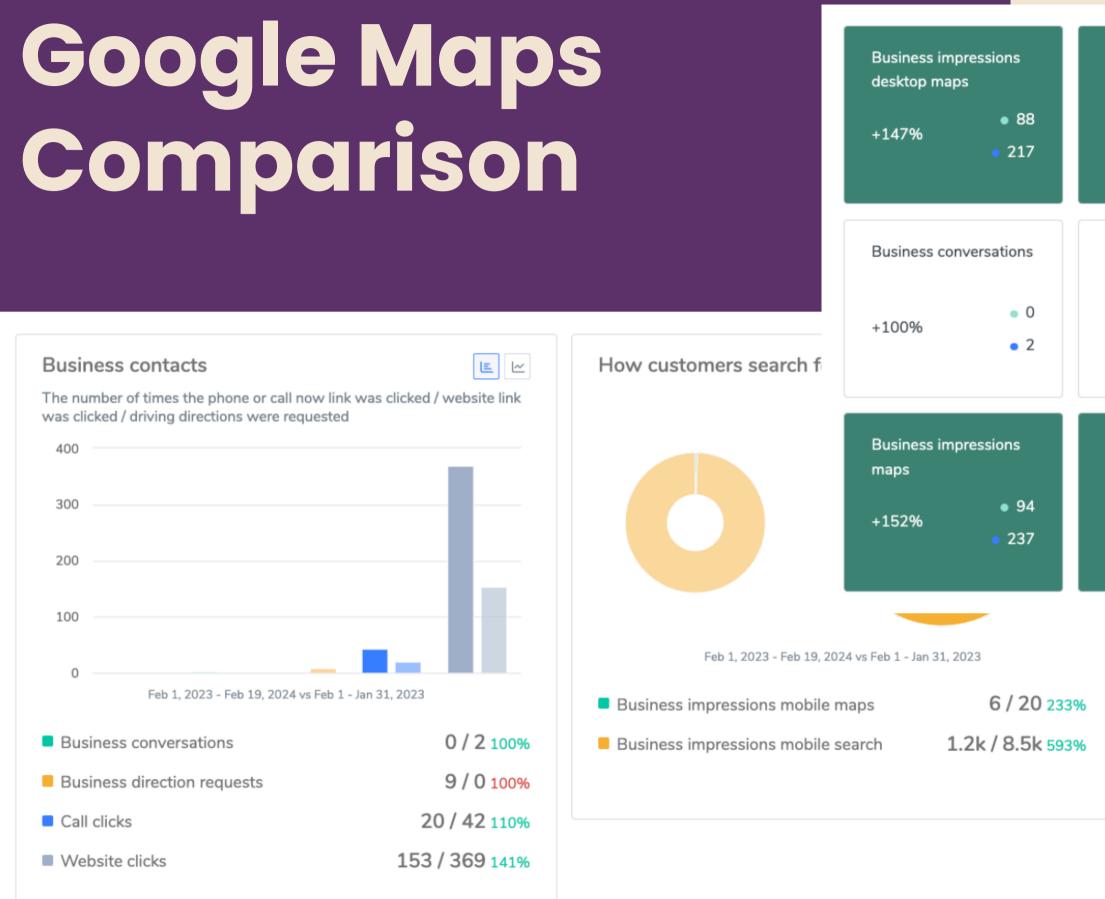

#### **CTR for New Home** 2023 Landing 22% before 0%

GOOGLE MAPS COMPARISON

#### Location listing stats

The number of times the listing was viewed on Maps and Search

Feb 1 - Jan 31, 2023 vs Feb 1, 2023 - Feb 19, 2024

#### GOOGLE SEARCH CONSOLE COMPARISON

mmm

Business
impressions
maps
94 / 237
152%

Business
impressions
search
2.4k / 11.2k
359%

| Business impre<br>desktop search<br>+122% |                   | Business impre<br>mobile maps<br>+233% | essions<br>• 6<br>• 20 | Business imp<br>mobile searcl<br>+591% |                |
|-------------------------------------------|-------------------|----------------------------------------|------------------------|----------------------------------------|----------------|
| Business direct<br>requests<br>-100%      | ion<br>• 9<br>• 0 | Call clicks<br>+110%                   | • 20<br>• 42           | Website click                          | • 153<br>• 369 |
| Business impre<br>search<br>+358%         | • 2.5k<br>• 11.2k |                                        |                        |                                        |                |