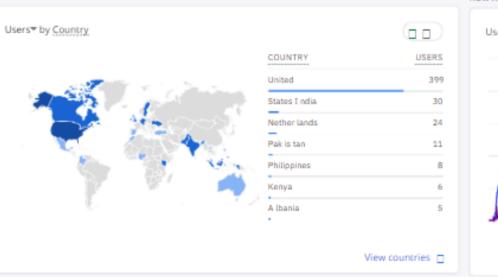

WHICH PAGES AND SCREENS GET THE MOST VIEWS?

View pages and screens

| AT ARE YOUR TOP EVE | NTS?        | WHAT ARE YOUR TOP CONVERSIONS |
|---------------------|-------------|-------------------------------|
| Event count by Even | t name      | Conversions by Event name     |
| EVENT NAME          | EVENT COUNT | EVENT NAME CONVE              |
| page_view           | 1.7         | No data available             |
| user_engagement     | к           |                               |
| Clar ity            | 974         |                               |
| scroll              | 797         |                               |
| session_start       | 702         |                               |
| rst_visit           | 655         |                               |
| search              | 501         |                               |
| -                   | 283         |                               |
|                     | View events | View conver                   |