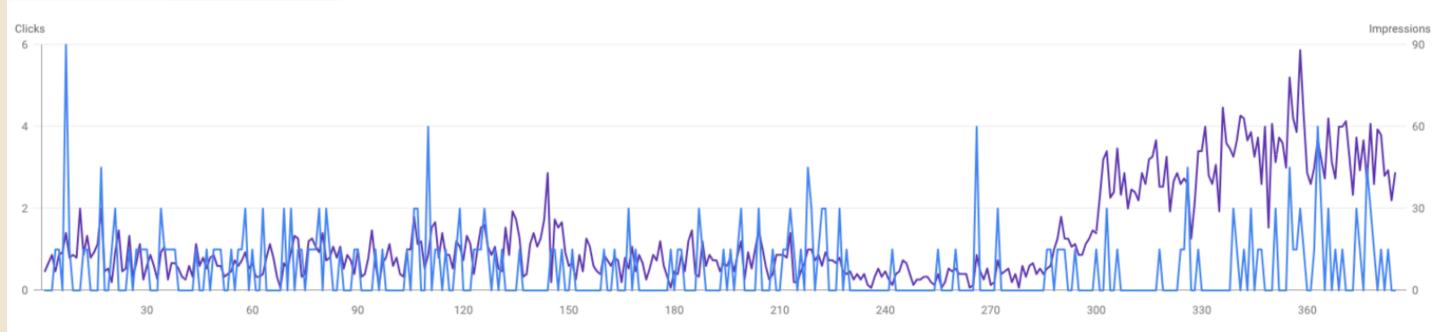

#### GOOGLE SEARCH CONSOLE COMPARISON

mmm

Business
impressions
maps
94 / 237
152%

Business
impressions
search
2.4k / 11.2k
359%

| Business impre<br>desktop search<br>+122% |                   | Business impre<br>mobile maps<br>+233% | essions<br>• 6<br>• 20 | Business imp<br>mobile searcl<br>+591% |                |
|-------------------------------------------|-------------------|----------------------------------------|------------------------|----------------------------------------|----------------|
| Business direct<br>requests<br>-100%      | ion<br>• 9<br>• 0 | Call clicks<br>+110%                   | • 20<br>• 42           | Website click                          | • 153<br>• 369 |
| Business impre<br>search<br>+358%         | • 2.5k<br>• 11.2k |                                        |                        |                                        |                |