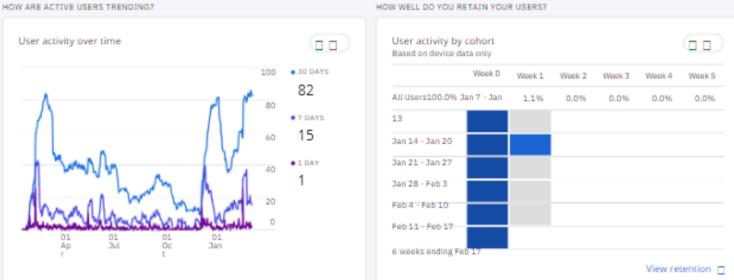

300

View user acquisition

View traffic acquisition

HOW WELL DO YOU RETAIN YOUR USERS?