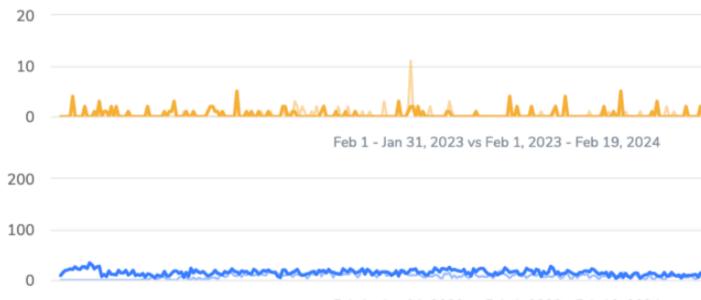

#### Location listing stats

The number of times the listing was viewed on Maps and Search

Feb 1 - Jan 31, 2023 vs Feb 1, 2023 - Feb 19, 2024