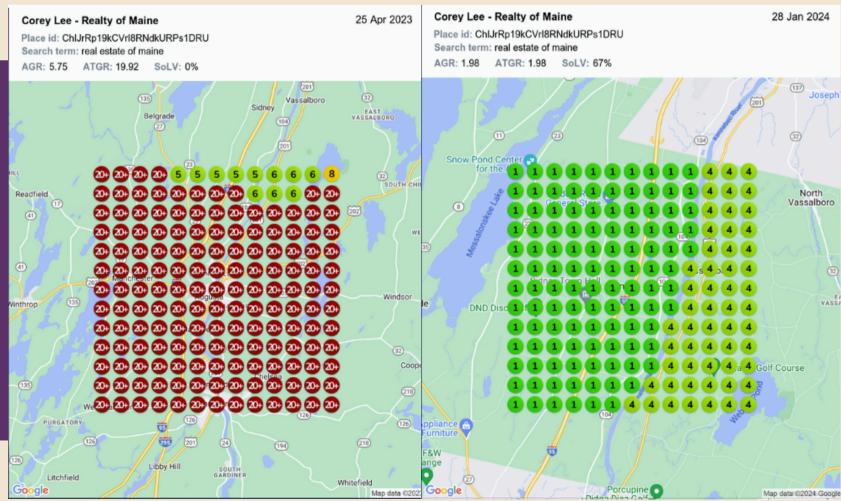

re<br>desktop search<br>+122% |                   | Business impre<br>mobile maps<br>+233% | essions<br>• 6<br>• 20 | Business imp<br>mobile searcl<br>+591% |                |
|-------------------------------------------|-------------------|----------------------------------------|------------------------|----------------------------------------|----------------|
| Business direct<br>requests<br>-100%      | ion<br>• 9<br>• 0 | Call clicks<br>+110%                   | • 20<br>• 42           | Website click                          | • 153<br>• 369 |
| Business impre<br>search<br>+358%         | • 2.5k<br>• 11.2k |                                        |                        |                                        |                |

# Google Maps Top GeoGrid **Properties In Maine**





## Google Maps Top GeoGrid **Real Estate Of Maine**



# **Contact us today**

#### And receive a complimentary GBP Makeover

Start protecting your online image today



 $\bowtie$ 

+1 (207) 830 1077 www.gbpdefender.com/pricing info@sixberrysolutions.com