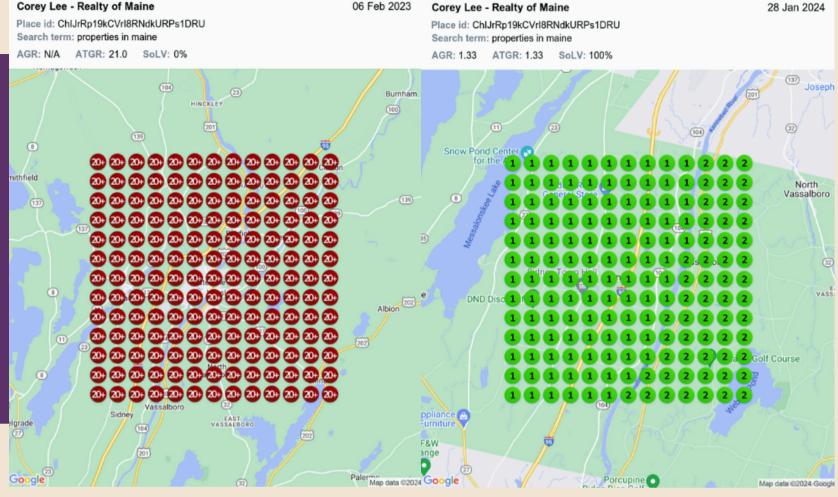

mpre<br>desktop search<br>+122% |                   | Business impre<br>mobile maps<br>+233% | essions<br>• 6<br>• 20 | Business imp<br>mobile searcl<br>+591% |                |
|-------------------------------------------|-------------------|----------------------------------------|------------------------|----------------------------------------|----------------|
| Business direct<br>requests<br>-100%      | ion<br>• 9<br>• 0 | Call clicks<br>+110%                   | • 20<br>• 42           | Website click                          | • 153<br>• 369 |
| Business impre<br>search<br>+358%         | • 2.5k<br>• 11.2k |                                        |                        |                                        |                |

# Google Maps Top GeoGrid **Properties In Maine**





## Google Maps Top GeoGrid **Real Estate Of Maine**



# **Contact us today**

#### And receive a complimentary GBP Makeover

Start protecting your online image today



 $\bowtie$ 

+1 (207) 830 1077 www.gbpdefender.com/pricing info@sixberrysolutions.com