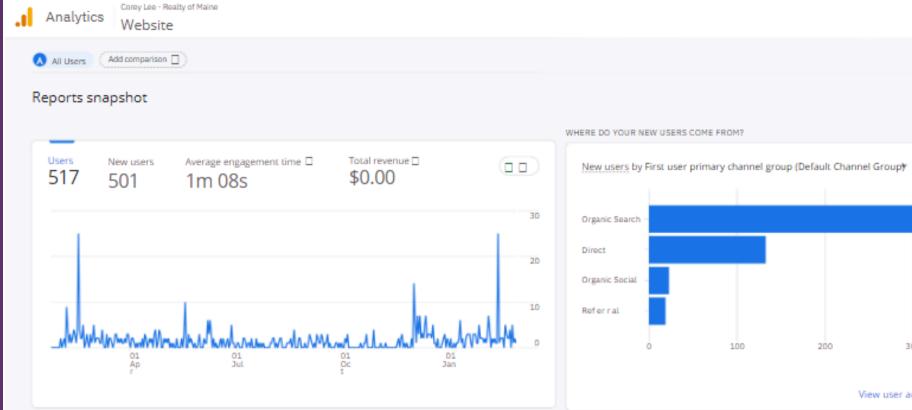

# Google Analytics Before

| Jsers<br>O | New users |           |           | ⊘ •       |
|------------|-----------|-----------|-----------|-----------|
|            |           |           |           |           |
|            |           |           |           |           |
|            |           |           |           |           |
|            | 01<br>Apr | 01<br>Jul | 01<br>Oct | 01<br>Jan |

Views by Page title and screen class PAGE TITLE AND SCREEN CLASS VIEWS Property Search 377 New Home 2023 - Corey Lee 369 Corey Lee 353 Realtor In Waterville Maine - Corey 126 Lee My Active Listings - Corey Lee 88 Contact Me 52 52 My Bio

WHICH PAGES AND SCREENS GET THE MOST VIEWS?

View pages and screens

| AT ARE YOUR TOP EVE | NTS?        | WHAT ARE YOUR TOP CONVERSIONS |
|---------------------|-------------|-------------------------------|
| Event count by Even | t name      | Conversions by Event name     |
| EVENT NAME          | EVENT COUNT | EVENT NAME CONVE              |
| page_view           | 1.7         | No data available             |
| user_engagement     | к           |                               |
| Clar ity            | 974         |                               |
| scroll              | 797         |                               |
| session_start       | 702         |                               |
| rst_visit           | 655         |                               |
| search              | 501         |                               |
| -                   | 283         |                               |
|                     | View events | View conver                   |

#### Go to report 🗖

Custom Jan 25, 2023 - Feb 21, 2024

WHAT ARE YOUR TOP CAMPAIGNS?

| Sessions by<br>Session primary channel group<br>SESSION PRIMARY CHAN |     |
|----------------------------------------------------------------------|-----|
| Organic Search                                                       | 433 |
| Direct                                                               | 164 |
| Referral                                                             | 35  |
| Organic Social                                                       | 23  |
| Una s signe d                                                        | 17  |

300

View user acquisition

View traffic acquisition

HOW WELL DO YOU RETAIN YOUR USERS?